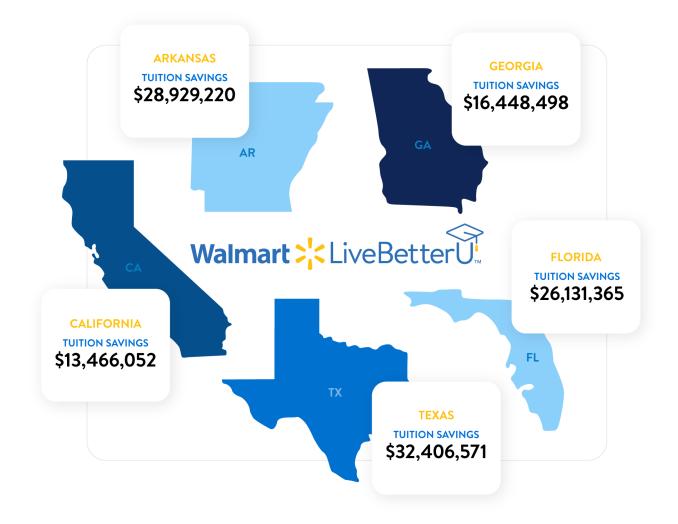

## Live Better U

Through Live Better U (LBU), Walmart and Sam's Club associates get access to education and training programs to help them excel in their jobs and create the career path they want. From foundational offerings like high school completion, to short-form programs including Business Analytics and Project Management, to college degrees, LBU meets associates wherever they are on their education journey. In partnership with Guild Education, LBU was designed to focus on completion rates rather than simply enrollment, and to remove the barriers that too often stop someone from getting a degree, specifically:

- **Cost**: Walmart pays 100% of tuition and books for field associates on their first day of working at Walmart and Sam's Club.
- **Navigation:** Associates receive support from an education coach on everything from selecting the right degree to academic and career coaching.
- Relevance: Degrees and certificates in high-demand job fields.