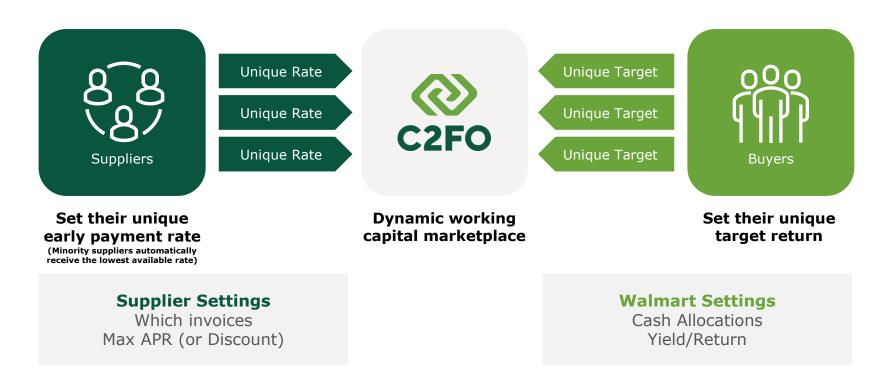

## C2FO is an Early Payment Marketplace

C2FO is a dynamic early payment marketplace. C2FO's proprietary methodology allows corporate clients to accelerate payment to their thousands of suppliers in a collaborative, scalable, and efficient manner. Through the power of real-time collaboration, we optimize cash flow between a corporate and its suppliers at a rate that is better for both.